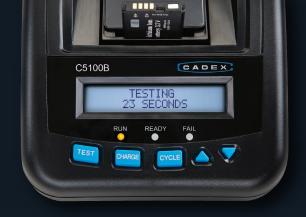

#### 4 PROGRAMS TO CHOOSE FROM

**TEST** Checks the battery in just 4 minutes

Charge the battery in approximately 3 hours

**CYCLE** 

Determine accurate capacity % with a charge-discharge-charge

Revive over-discharged batteries

## QUICKSORT™ RESULTS

Pass/Fail Selection from 60-90% Capacity. Default setting is 80%

#### QuickSort™ Built in

QuickSort™ measures battery State-of-Health using patented Cadex technology, and classifies as "Good" or "Poor".