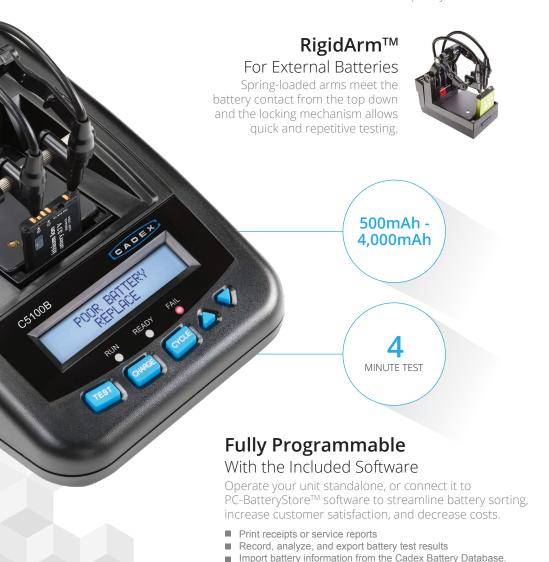

#### RigidArm<sup>™</sup> Adapter

#### For Removable Batteries

The universal RigidArm™ Adapter allows easy connection to cell phone batteries. Spring-loaded arms lock in the upright position for quick loading, a retractable floor holds batteries vertically, and temperature sensor ensures safe operation.

- Quick setup, enables repeat action
- Holds 10 common mAh settings

Part Number: 07-110-0192

#### PC-BATTERYSTORE™

PC-BatteryStore™ software provides an extension to storefront battery testing. With a PC, you can store customer information, record anomalies and print service report carrying the name of your business. PC-BatteryStore™ streamlines battery testing to increase customer traffic and generate additional revenue. You can record and export test results to a database and evaluate unique battery issues across multiple locations.

- Provides customers with a receipt or service report
- Records, analyzers and exports battery test results
- Imports battery information from Cadex Battery Database