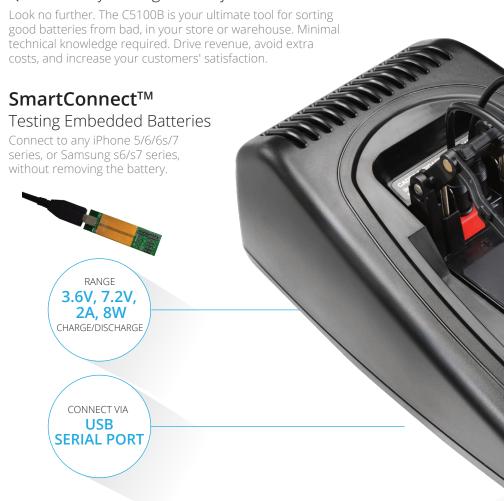

#### SmartConect<sup>™</sup> Adapter

#### For Embedded Batteries

Some smartphones have non-removeable batteries, but these also need testing. The C5100B enables access with the SmartConnect™ and FlexStrip™ adapter package

- Apple iPhone 5, 5c, 5s, 6, 6+, 6s, 6s+, 7 and 7+
- Samsung Galaxy S6, S6 Edge, S7 and S7 Edge

Part Number: 07-111-6150