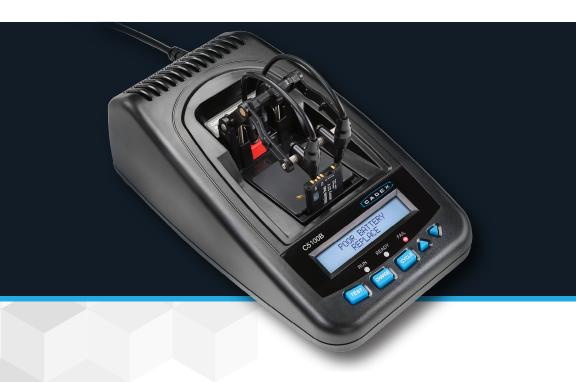

C5100B Analyzer

cadex.com/c5

#### Sort in Just 4 Minutes

The heart of the Cadex C5100B is QuickSort™, a patented battery sorting technology that determines battery State-of-Health while the customer shops in your store.

#### QuickSort™ Built in

QuickSort™ measures battery State-of-Health using patented Cadex technology, and classifies as "Good" or "Poor".