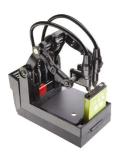

#### RigidArm<sup>™</sup> Adapter

#### For Removable Batteries

The universal RigidArm™ Adapter allows easy connection to cell phone batteries. Spring-loaded arms lock in the upright position for quick loading, a retractable floor holds batteries vertically, and temperature sensor ensures safe operation.

- Quick setup, enables repeat action
- Holds 10 common mAh settings

Part Number: 07-110-0192