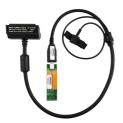

#### SmartConect<sup>™</sup> Adapter

#### For Embedded Batteries

Some smartphones have non-removeable batteries, but these also need testing. The C5100B enables access with the SmartConnect™ and FlexStrip™ adapter package

- Apple iPhone 5, 5c, 5s, 6, 6+, 6s, 6s+, 7 and 7+
- Samsung Galaxy S6, S6 Edge, S7 and S7 Edge

Part Number: 07-111-6150