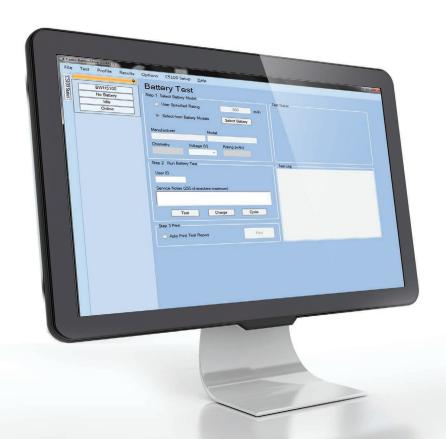

#### PC-BATTERYSTORE™

PC-BatteryStore™ software provides an extension to storefront battery testing. With a PC, you can store customer information, record anomalies and print service report carrying the name of your business. PC-BatteryStore™ streamlines battery testing to increase customer traffic and generate additional revenue. You can record and export test results to a database and evaluate unique battery issues across multiple locations.

#### SIMPLE TO USE

As most batteries for cellphones are single-cell Li-ion; only the mAh rating needs setting. The User ID identifies the person doing the test, and Service Notes enables adding anecdotes. PC-BatteryStore™ also allows downloading updates of battery types.

- Provides customers with a receipt or service report
- Records, analyzers and exports battery test results
- Imports battery information from Cadex Battery Database